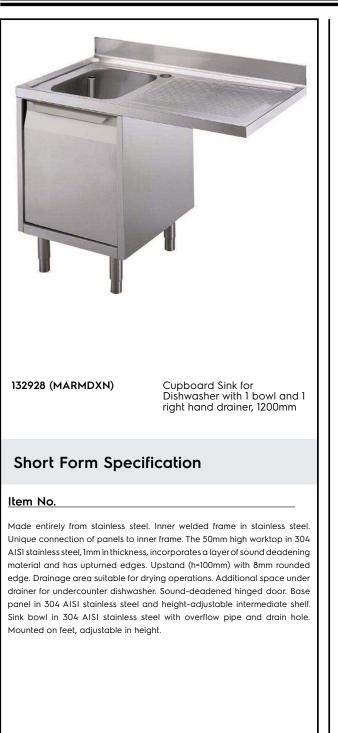

Standard Preparation 1200 mm Cupboard Sink for Dishwasher with 1 Bowl & Right Drainer

| ITEM #       |  |
|--------------|--|
| MODEL #      |  |
| NAME #       |  |
| SIS #        |  |
| <u>AIA #</u> |  |

### Construction

- 50 mm worktop in 304 AISI stainless steel with upturned edges, incorporates an 18 mm layer of sound deadening material.
- Reinforced side and base panel in 304 AISI stainless steel.
- 304 AISI stainless steel feet, 200 mm high and 54 mm in diameter, adjustable by -50/+30 mm.
- Inner welded frame in stainless steel to guarantee superior strength and stability.
- Drainage area suitable for drying operations
- 100 mm upstand with 10 mm radioused corner and 13 mm deep, designed to be used against a wall.
- Constructed entirely in stainless steel to offer maximum durability.
- Bottom part of drain left free to house an undercounter dishwasher.
- Hinged door with sound deadening internal panels, fitted with 304 AISI stainless steel hinges on the inner sides.
- Wide range of taps are available to suit every need.

# Standard Preparation 1200 mm Cupboard Sink for Dishwasher with 1 Bowl & Right Drainer

| Drain:                                                      |                   |
|-------------------------------------------------------------|-------------------|
| Drainer position:<br>132928 (MARMDXN)                       | Right to left     |
| Key Information:                                            |                   |
| Cabinet width:<br>Cabinet depth:                            | 1145 mm<br>645 mm |
| Cabinet height:                                             | 385 mm            |
| External dimensions, Width:<br>External dimensions, Depth:  |                   |
| External dimensions, Height:<br>Upstand Dimensions, Height: | 1000 mm<br>100 mm |
| Upstand Dimensions, Depth:                                  | 13 mm             |
| Upstand Dimensions, Radius:<br>Bowls number                 | R=10<br>1         |
| Bowl dimensions                                             | 400x500xH300      |
| Number and type of doors:<br>Worktop thickness:             | 1 Hinged<br>50 mm |
| Net weight:                                                 | 55 kg             |
|                                                             |                   |