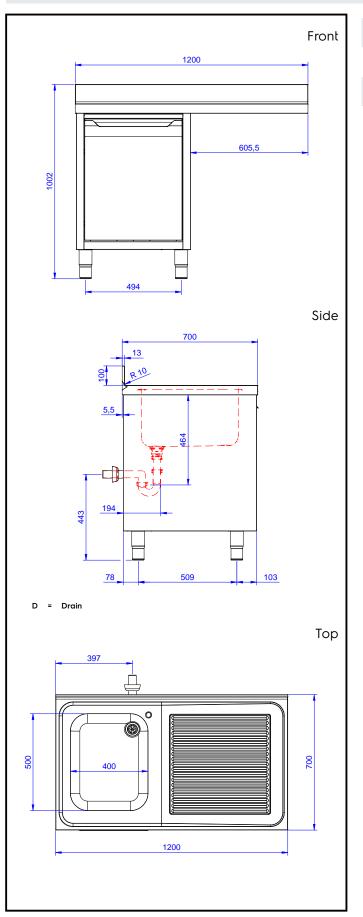

# Standard Preparation 1200 mm Cupboard Sink for Dishwasher with 1 Bowl & Right Drainer

| Drain:                                                      |                   |
|-------------------------------------------------------------|-------------------|
| Drainer position:<br>132928 (MARMDXN)                       | Right to left     |
| Key Information:                                            |                   |
| Cabinet width:<br>Cabinet depth:                            | 1145 mm<br>645 mm |
| Cabinet height:                                             | 385 mm            |
| External dimensions, Width:<br>External dimensions, Depth:  |                   |
| External dimensions, Height:<br>Upstand Dimensions, Height: | 1000 mm<br>100 mm |
| Upstand Dimensions, Depth:                                  | 13 mm             |
| Upstand Dimensions, Radius:<br>Bowls number                 | R=10<br>1         |
| Bowl dimensions                                             | 400x500xH300      |
| Number and type of doors:<br>Worktop thickness:             | 1 Hinged<br>50 mm |
| Net weight:                                                 | 55 kg             |
|                                                             |                   |